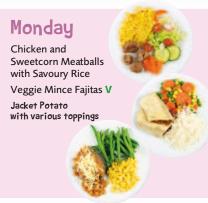

ll get back to you.

#### Apply for a Special Menu



**HCLcatering** 



@HCLcatering

Click the link below to land on HCL's Homepage and use the Allergies tab to find out more about HCL's cultural, lifestyle or allergy menus. The application process is a quick, easy and secure way to receive one of HCL's specially

designed menus. Once you've created your secure HCL menu account, it's easy to update it with additional information, advise that your child no longer requires a special menu, or they have moved to a new school. www.hcl.co.uk.



Fresh fruit and a choice of desserts are available daily

# Multi Choice Extra











Menu Week Two

Week Commencing: 9th Nov, 30th Nov, 11th Jan, 1st Feb, 1st March, 22nd March

Gravy and Custard are always available separately when on the menu









Friday
Fish Fillet Fingers or
Cheese and Tomato Pizza V
with Potato Wedges or Pasta
Jacket Potato
with various toppings

Menu Week Three

Week Commencing: 16th Nov, 7th Dec, 18th Jan, 8th Feb, 8th March

Freshly baked wholemeal bread, seasonal vegetables and bowl salads are available daily











Some photographs depicting portion sizes and / or garnishes have been used for illustration purposes only. All meal prices are set by individual schools and are subject to local variations.