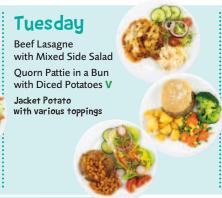

HCL's specially

designed menus. Once you've created your secure HCL menu account, it's easy to update it with additional information, advise that your child no longer requires a special menu, or they have moved to a new school. www.hcl.co.uk.



Fresh fruit and a choice of desserts are available daily

# Multi Choice Extra











Menu Week Two

Week Commencing: 9th Nov, 30th Nov, 11th Jan, 1st Feb, 1st March, 22nd March

Gravy and Custard are always available separately when on the menu









Friday
Fish Fillet Fingers or
Cheese and Tomato Pizza V
with Potato Wedges or Pasta
Jacket Potato
with various toppings

Menu Week Three

Week Commencing: 16th Nov, 7th Dec, 18th Jan, 8th Feb, 8th March

Freshly baked wholemeal bread, seasonal vegetables and bowl salads are available daily











Some photographs depicting portion sizes and / or garnishes have been used for illustration purposes only. All meal prices are set by individual schools and are subject to local variations.