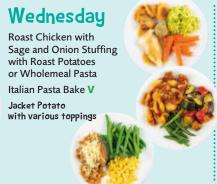

L's specially

designed menus. Once you've created your secure HCL menu account, it's easy to update it with additional information, advise that your child no longer requires a special menu, or they have moved to a new school. www.hcl.co.uk.



Fresh fruit and a choice of desserts are available daily

# Multi Choice Extra











Menu Week Two

Week Commencing: 9th Nov, 30th Nov, 11th Jan, 1st Feb, 1st March, 22nd March

Gravy and Custard are always available separately when on the menu









Friday
Fish Fillet Fingers or
Cheese and Tomato Pizza V
with Potato Wedges or Pasta
Jacket Potato
with various toppings

Menu Week Three

Week Commencing: 16th Nov, 7th Dec, 18th Jan, 8th Feb, 8th March

Freshly baked wholemeal bread, seasonal vegetables and bowl salads are available daily











Some photographs depicting portion sizes and / or garnishes have been used for illustration purposes only. All meal prices are set by individual schools and are subject to local variations.