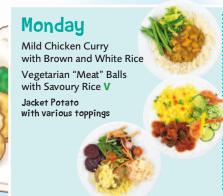

f HCL's specially

designed menus. Once you've created your secure HCL menu account, it's easy to update it with additional information, advise that your child no longer requires a special menu, or they have moved to a new school. www.hcl.co.uk.



Fresh fruit and a choice of desserts are available daily

# Multi Choice Extra











Menu Week Two

Week Commencing: 9th Nov, 30th Nov, 11th Jan, 1st Feb, 1st March, 22nd March

Gravy and Custard are always available separately when on the menu









Friday
Fish Fillet Fingers or
Cheese and Tomato Pizza V
with Potato Wedges or Pasta
Jacket Potato
with various toppings

Menu Week Three

Week Commencing: 16th Nov, 7th Dec, 18th Jan, 8th Feb, 8th March

Freshly baked wholemeal bread, seasonal vegetables and bowl salads are available daily











Some photographs depicting portion sizes and / or garnishes have been used for illustration purposes only. All meal prices are set by individual schools and are subject to local variations.