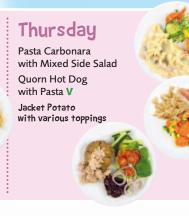

back to you.

#### Apply for a Special Menu



**HCLcatering** 



@HCLcatering

Click the link below to land on HCL's Homepage and use the Allergies tab to find out more about HCL's cultural, lifestyle or allergy menus. The application process is a quick, easy and secure way to receive one of HCL's specially

designed menus. Once you've created your secure HCL menu account, it's easy to update it with additional information, advise that your child no longer requires a special menu, or they have moved to a new school. www.hcl.co.uk.



Fresh fruit and a choice of desserts are available daily

# Multi Choice Extra











Menu Week Two

Week Commencing: 9th Nov, 30th Nov, 11th Jan, 1st Feb, 1st March, 22nd March

Gravy and Custard are always available separately when on the menu









Friday
Fish Fillet Fingers or
Cheese and Tomato Pizza V
with Potato Wedges or Pasta
Jacket Potato
with various toppings

Menu Week Three

Week Commencing: 16th Nov, 7th Dec, 18th Jan, 8th Feb, 8th March

Freshly baked wholemeal bread, seasonal vegetables and bowl salads are available daily











Some photographs depicting portion sizes and / or garnishes have been used for illustration purposes only. All meal prices are set by individual schools and are subject to local variations.