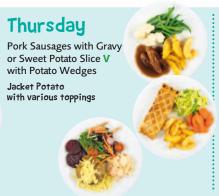

s specially

designed menus. Once you've created your secure HCL menu account, it's easy to update it with additional information, advise that your child no longer requires a special menu, or they have moved to a new school. www.hcl.co.uk.



Fresh fruit and a choice of desserts are available daily

# Multi Choice Extra











Menu Week Two

Week Commencing: 9th Nov, 30th Nov, 11th Jan, 1st Feb, 1st March, 22nd March

Gravy and Custard are always available separately when on the menu









Friday
Fish Fillet Fingers or
Cheese and Tomato Pizza V
with Potato Wedges or Pasta
Jacket Potato
with various toppings

Menu Week Three

Week Commencing: 16th Nov, 7th Dec, 18th Jan, 8th Feb, 8th March

Freshly baked wholemeal bread, seasonal vegetables and bowl salads are available daily











Some photographs depicting portion sizes and / or garnishes have been used for illustration purposes only. All meal prices are set by individual schools and are subject to local variations.