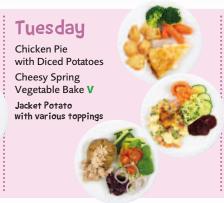

get back to you.

#### Apply for a Special Menu



**HCLcatering** 



@HCLcatering

Click the link below to land on HCL's Homepage and use the Allergies tab to find out more about HCL's cultural, lifestyle or allergy menus. The application process is a quick, easy and secure way to receive one of HCL's specially

designed menus. Once you've created your secure HCL menu account, it's easy to update it with additional information, advise that your child no longer requires a special menu, or they have moved to a new school. www.hcl.co.uk.



Fresh fruit and a choice of desserts are available daily

# Multi Choice Extra











Menu Week Two

Week Commencing: 9th Nov, 30th Nov, 11th Jan, 1st Feb, 1st March, 22nd March

Gravy and Custard are always available separately when on the menu









Friday
Fish Fillet Fingers or
Cheese and Tomato Pizza V
with Potato Wedges or Pasta
Jacket Potato
with various toppings

Menu Week Three

Week Commencing: 16th Nov, 7th Dec, 18th Jan, 8th Feb, 8th March

Freshly baked wholemeal bread, seasonal vegetables and bowl salads are available daily











Some photographs depicting portion sizes and / or garnishes have been used for illustration purposes only. All meal prices are set by individual schools and are subject to local variations.