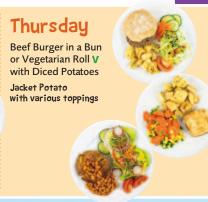

Menu Week Three

Week Commencing: 16th Nov, 7th Dec, 18th Jan, 8th Feb, 8th March

Freshly baked wholemeal bread, seasonal vegetables and bowl salads are available daily

Some photographs depicting portion sizes and / or garnishes have been used for illustration purposes only. All meal prices are set by individual schools and are subject to local variations.