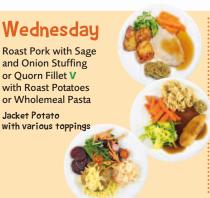

Menu Week Three

Week Commencing: 16th Nov, 7th Dec, 18th Jan, 8th Feb, 8th March

Freshly baked wholemeal bread, seasonal vegetables and bowl salads are available daily

Some photographs depicting portion sizes and / or garnishes have been used for illustration purposes only. All meal prices are set by individual schools and are subject to local variations.