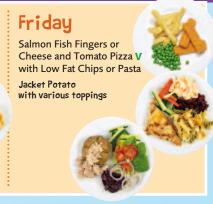

# Multi Choice Extra

Menu Week Two

Week Commencing: 9th Nov, 30th Nov, 11th Jan, 1st Feb, 1st March, 22nd March

Gravy and Custard are always available separately when on the menu

Friday
Fish Fillet Fingers or
Cheese and Tomato Pizza V
with Potato Wedges or Pasta
Jacket Potato
with various toppings