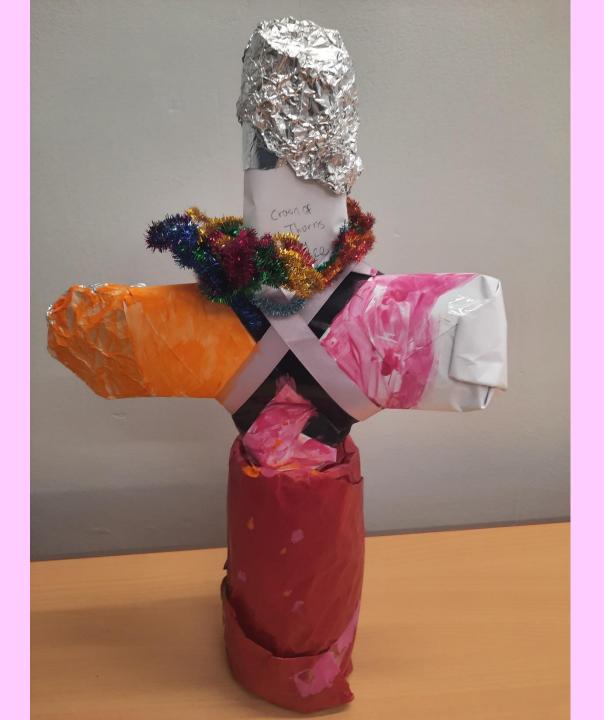

## Key Stage 2

class, ic THOSE Jesus Eastery is about sesos & fosting for 40 days and night ent: lent is about which is also based on Lent Jesus fasting for Yodays and nights the start of Lent is on Ash Wednesday? Bred Ash Wednesday : Jesus wine Body and Blood Ash Wednesday is about the starting of Lent and how Catholics celebrate it by putting ash on our heads.