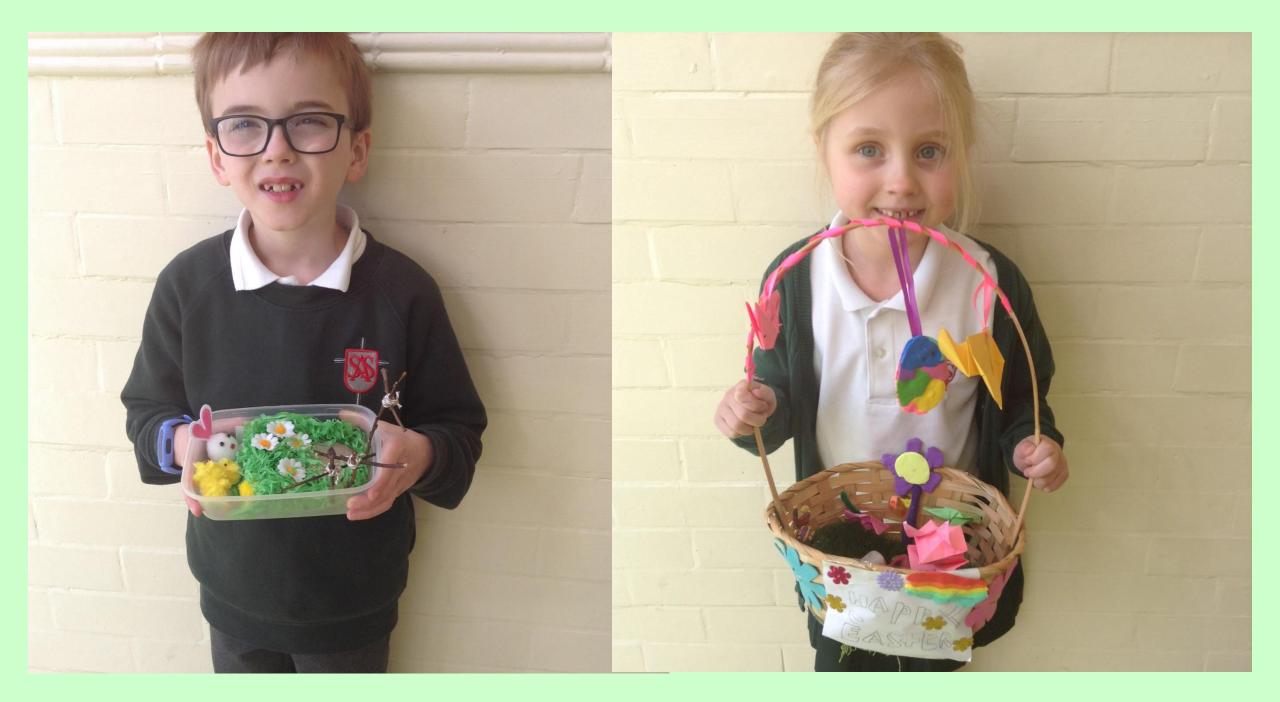

## Key Stage 1

How I made My Easter garden 1. Soven up nowspaper. 2. aut pretend grass. E. correr pot with felt. 4. Make crosses with Sticks. 5. Wredge. Jowerts. 6. put chicks, oggs, burry and carrott on. 7. Cover handle.