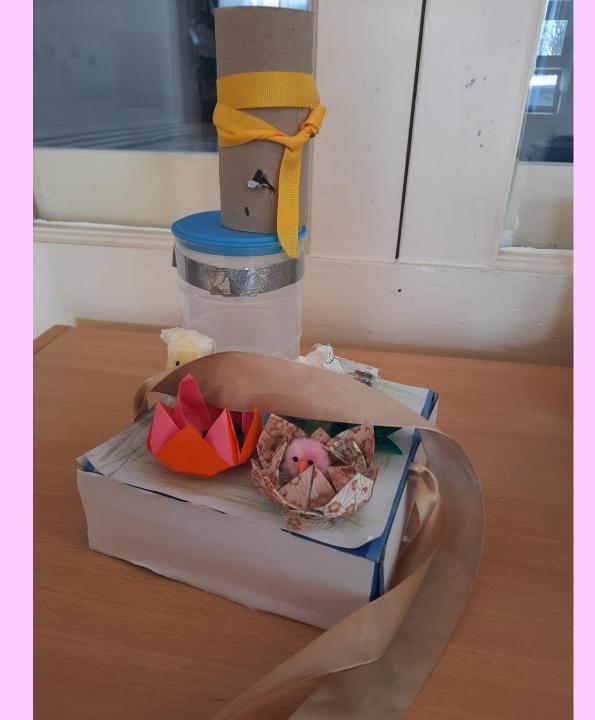

## Key Stage 1

How I made My Easter garden 1. Soven up nowspaper. 2. aut pretend grass. E. correr pot with felt. 4. Make crosses with Sticks. 5. Wredge. Jowerts. 6. put chicks, oggs, burry and carrott on. 7. Cover handle.