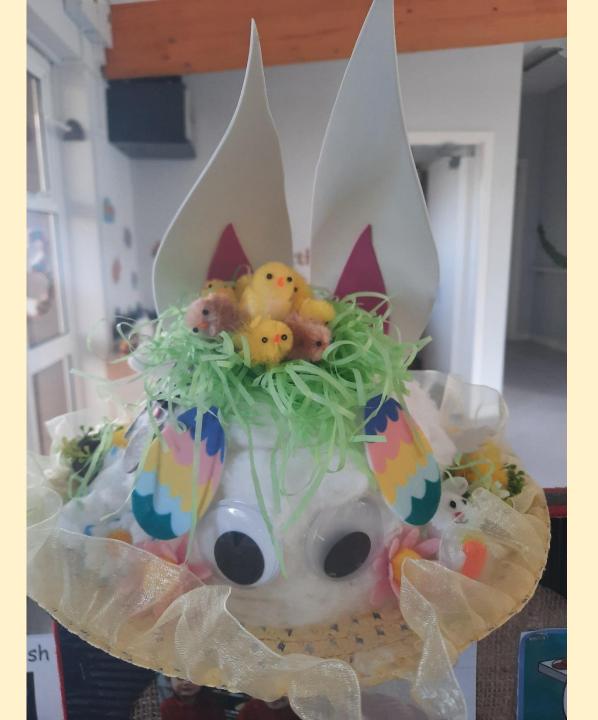

## St Alban & St Stephen Catholic Primary School & Nursery

Learning And Growing With God By Our Side

## Early Years























## Key Stage 1







How I made My Easter garden 1. Soven up nowspaper. 2. aut pretend grass. E. correr pot with felt. 4. Make crosses with Sticks. 5. Wredge. Jowerts. 6. put chicks, oggs, burry and carrott on. 7. Cover handle.











































## Key Stage 2





























































class, ic THOSE Jesus Eastery is about sesos & fosting for 40 days and night ent: lent is about which is also based on Lent Jesus fasting for Yodays and nights the start of Lent is on Ash Wednesday? Bred Ash Wednesday : Jesus wine Body and Blood Ash Wednesday is about the starting of Lent and how Catholics celebrate it by putting ash on our heads.



































## HE IS NOT HERE: HE HAS RISEN

MAT THEW 28:6