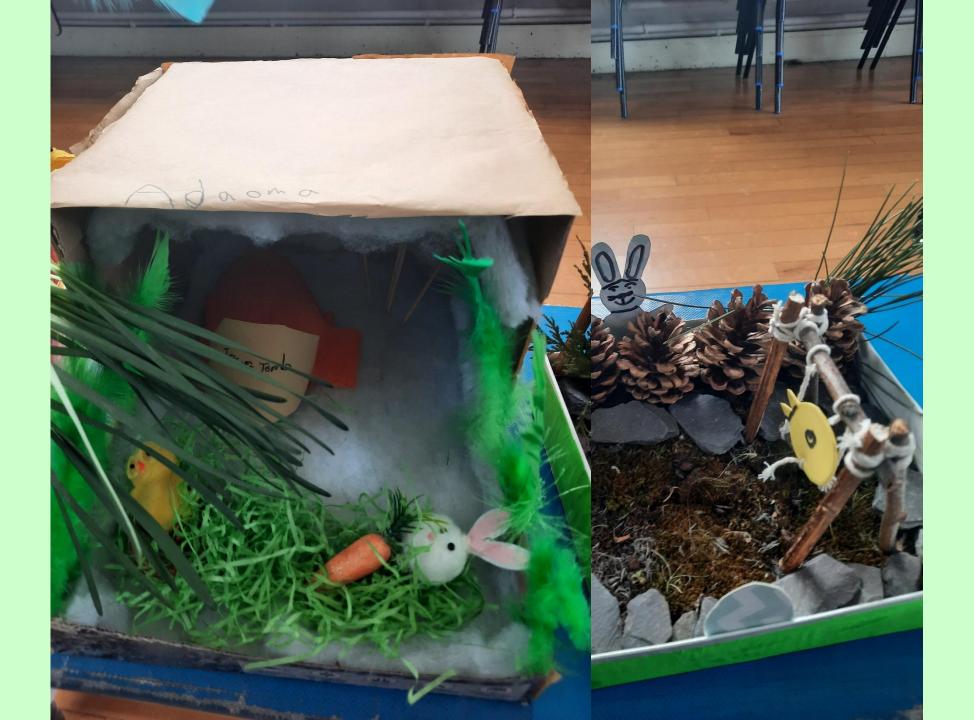

## Key Stage 1

How I made My Easter garden 1. Soven up nowspaper. 2. aut pretend grass. E. correr pot with felt. 4. Make crosses with Sticks. 5. Wredge. Jowerts. 6. put chicks, oggs, burry and carrott on. 7. Cover handle.