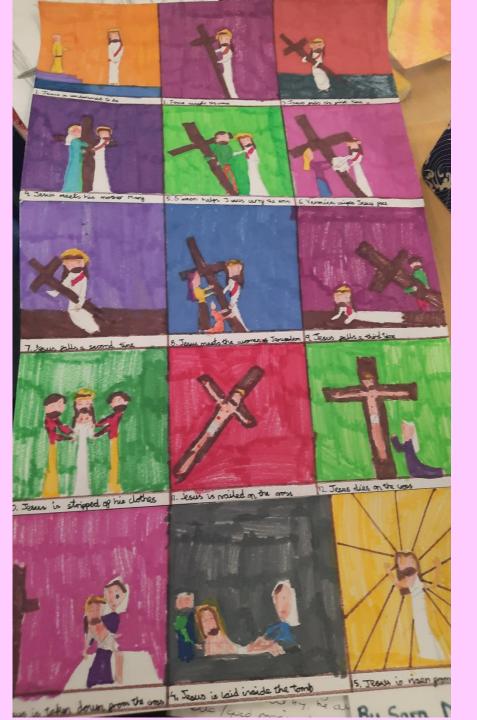

## Key Stage 2

class, ic THOSE Jesus Eastery is about sesos & fosting for 40 days and night ent: lent is about which is also based on Lent Jesus fasting for Yodays and nights the start of Lent is on Ash Wednesday? Bred Ash Wednesday : Jesus wine Body and Blood Ash Wednesday is about the starting of Lent and how Catholics celebrate it by putting ash on our heads.