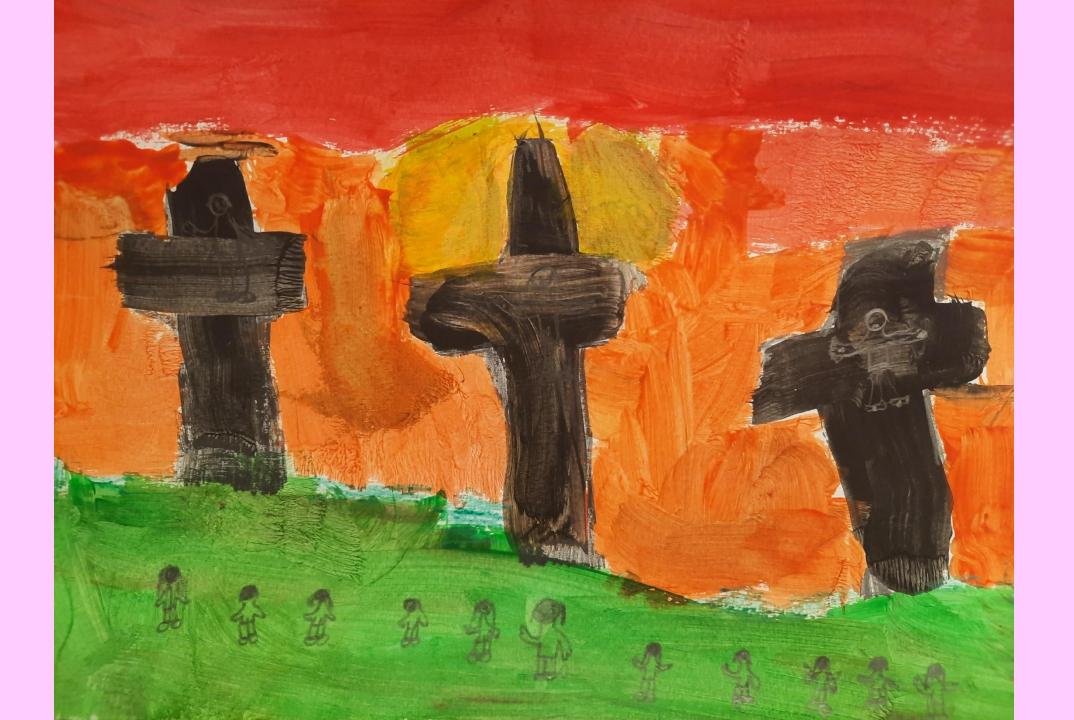

## Key Stage 2

class, ic THOSE Jesus Eastery is about sesos & fosting for 40 days and night ent: lent is about which is also based on Lent Jesus fasting for Yodays and nights the start of Lent is on Ash Wednesday? Bred Ash Wednesday : Jesus wine Body and Blood Ash Wednesday is about the starting of Lent and how Catholics celebrate it by putting ash on our heads.