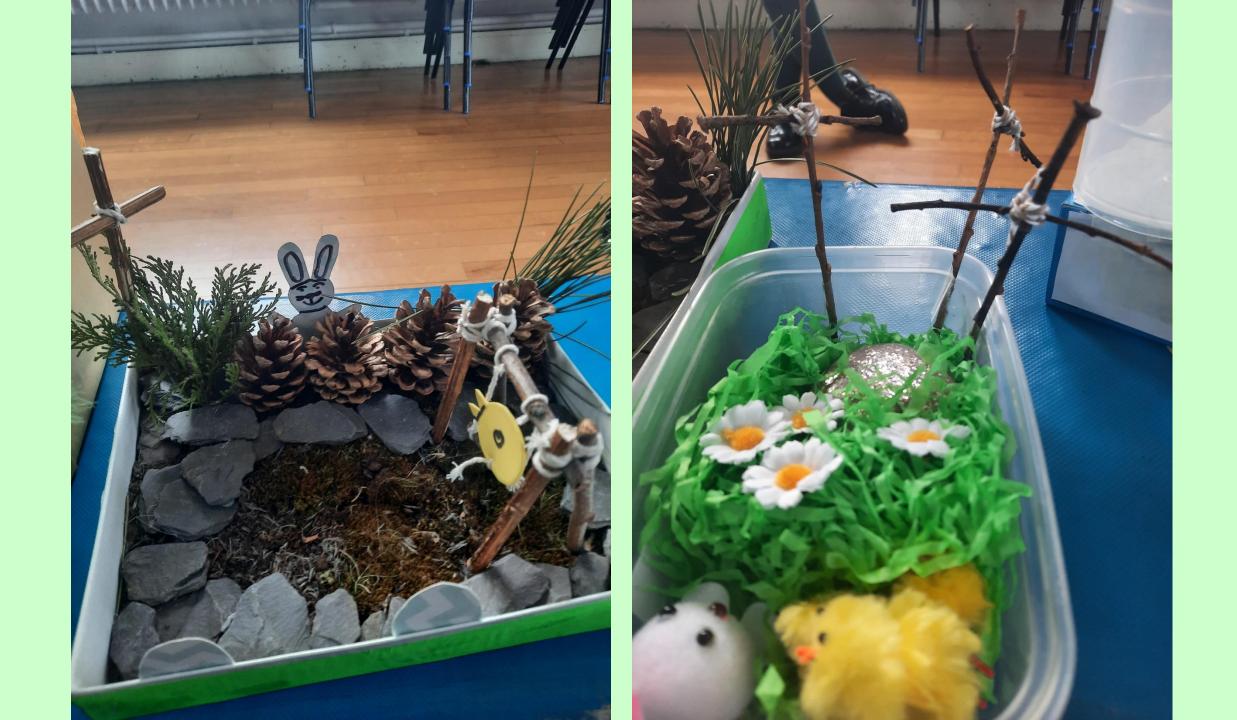

## Key Stage 1

How I made My Easter garden 1. Soven up nowspaper. 2. aut pretend grass. E. correr pot with felt. 4. Make crosses with Sticks. 5. Wredge. Jowerts. 6. put chicks, oggs, burry and carrott on. 7. Cover handle.