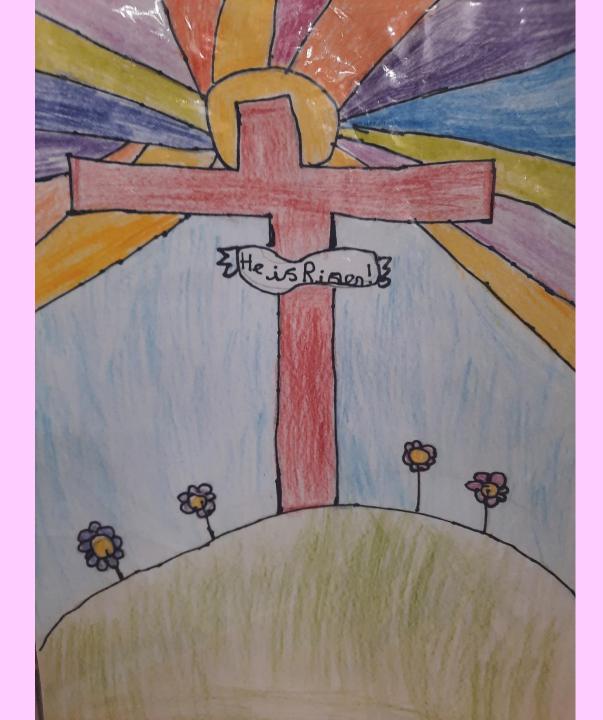

## St Alban & St Stephen Catholic Primary School & Nursery

Learning And Growing With God By Our Side

## Early Years























## Key Stage 1







How I made My Easter garden 1. Soven up nowspaper. 2. aut pretend grass. E. correr pot with felt. 4. Make crosses with Sticks. 5. Wredge. Jowerts. 6. put chicks, oggs, burry and carrott on. 7. Cover handle.











































## Key Stage 2





























































class, ic THOSE Jesus Eastery is about sesos & fosting for 40 days and night ent: lent is about which is also based on Lent Jesus fasting for Yodays and nights the start of Lent is on Ash Wednesday? Bred Ash Wednesday : Jesus wine Body and Blood Ash Wednesday is about the starting of Lent and how Catholics celebrate it by putting ash on our heads.



































## HE IS NOT HERE: HE HAS RISEN

MAT THEW 28:6