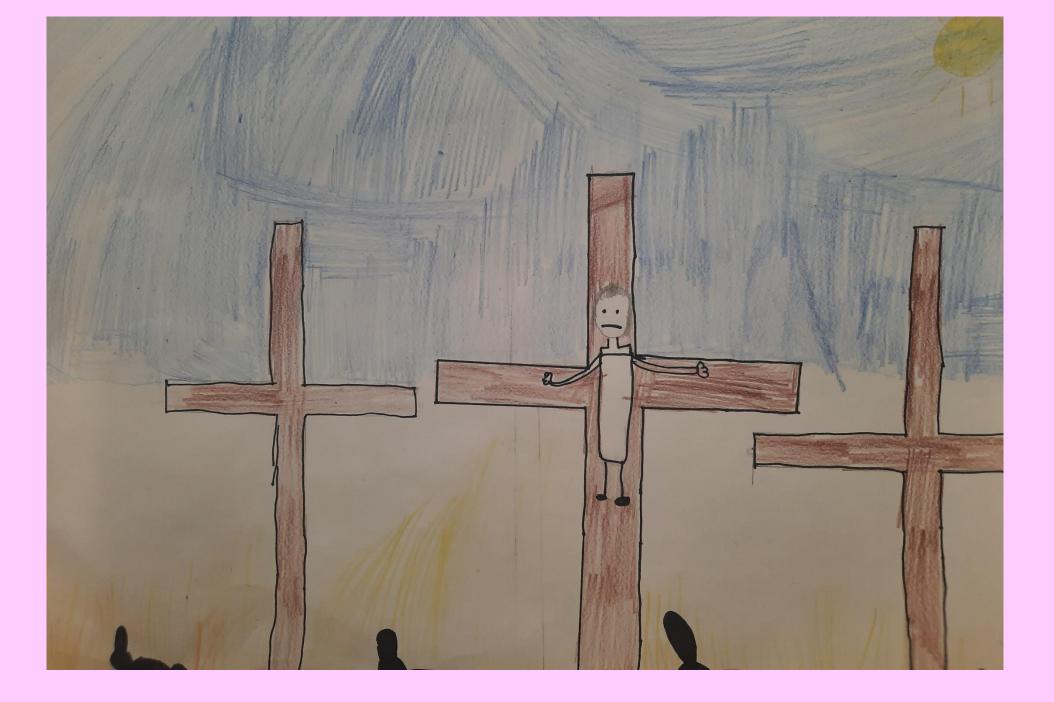

## Key Stage 2

class, ic THOSE Jesus Eastery is about sesos & fosting for 40 days and night ent: lent is about which is also based on Lent Jesus fasting for Yodays and nights the start of Lent is on Ash Wednesday? Bred Ash Wednesday : Jesus wine Body and Blood Ash Wednesday is about the starting of Lent and how Catholics celebrate it by putting ash on our heads.