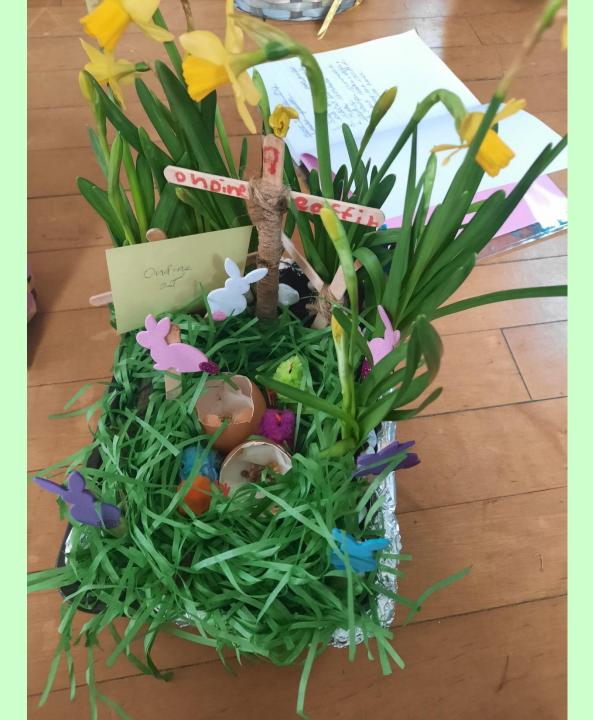

## Key Stage 1

How I made My Easter garden 1. Soven up nowspaper. 2. aut pretend grass. E. correr pot with felt. 4. Make crosses with Sticks. 5. Wredge. Jowerts. 6. put chicks, oggs, burry and carrott on. 7. Cover handle.