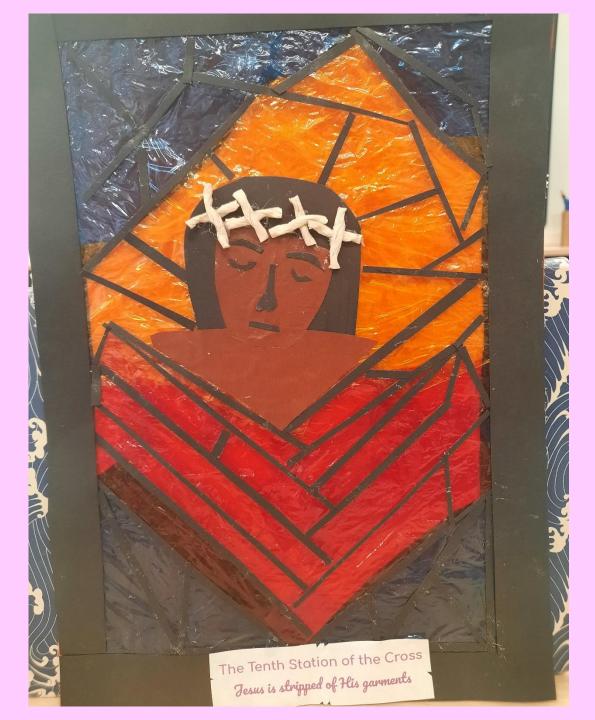

## Key Stage 2

class, ic THOSE Jesus Eastery is about sesos & fosting for 40 days and night ent: lent is about which is also based on Lent Jesus fasting for Yodays and nights the start of Lent is on Ash Wednesday? Bred Ash Wednesday : Jesus wine Body and Blood Ash Wednesday is about the starting of Lent and how Catholics celebrate it by putting ash on our heads.