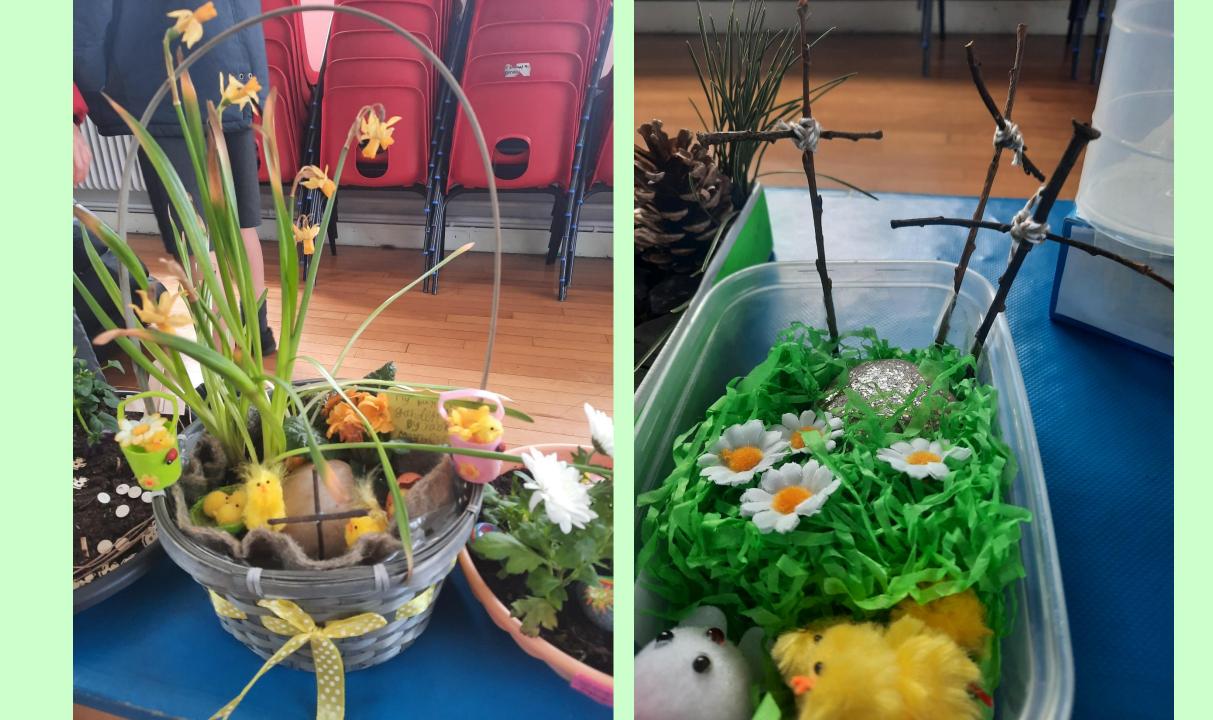

## Key Stage 1

How I made My Easter garden 1. Soven up nowspaper. 2. aut pretend grass. E. correr pot with felt. 4. Make crosses with Sticks. 5. Wredge. Jowerts. 6. put chicks, oggs, burry and carrott on. 7. Cover handle.