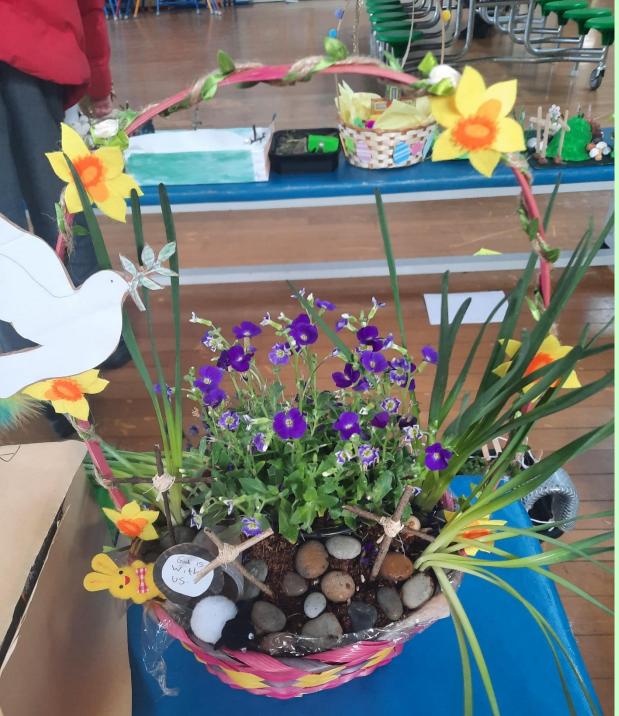

## Key Stage 2

class, ic THOSE Jesus Eastery is about sesos & fosting for 40 days and night ent: lent is about which is also based on Lent Jesus fasting for Yodays and nights the start of Lent is on Ash Wednesday? Bred Ash Wednesday : Jesus wine Body and Blood Ash Wednesday is about the starting of Lent and how Catholics celebrate it by putting ash on our heads.