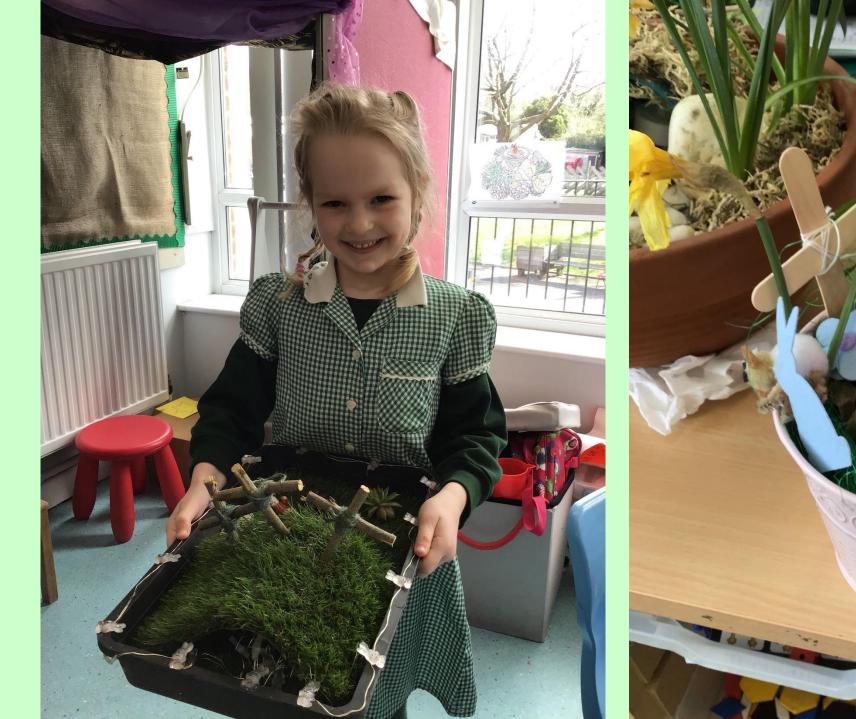

## Key Stage 1

How I made My Easter garden 1. Soven up nowspaper. 2. aut pretend grass. E. correr pot with felt. 4. Make crosses with Sticks. 5. Wredge. Jowerts. 6. put chicks, oggs, burry and carrott on. 7. Cover handle.