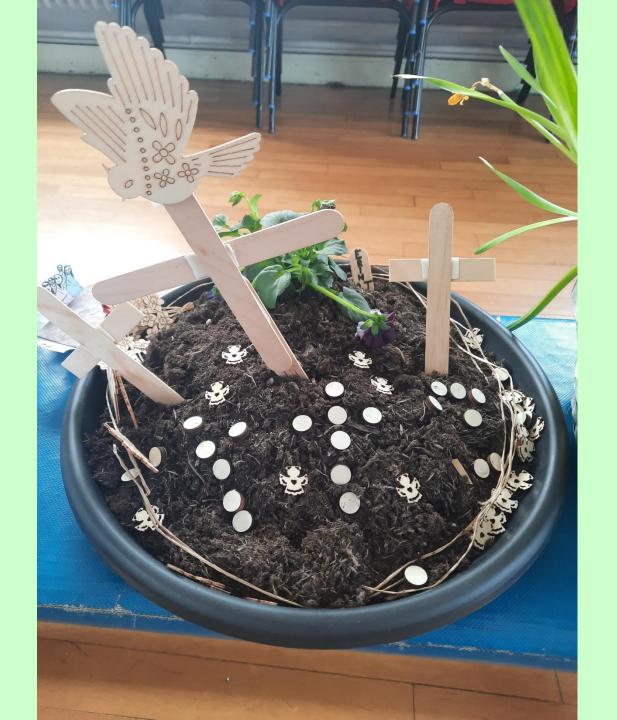

## St Alban & St Stephen Catholic Primary School & Nursery

Learning And Growing With God By Our Side

## Early Years























## Key Stage 1







How I made My Easter garden 1. Soven up nowspaper. 2. aut pretend grass. E. correr pot with felt. 4. Make crosses with Sticks. 5. Wredge. Jowerts. 6. put chicks, oggs, burry and carrott on. 7. Cover handle.











































## Key Stage 2





























































class, ic THOSE Jesus Eastery is about sesos & fosting for 40 days and night ent: lent is about which is also based on Lent Jesus fasting for Yodays and nights the start of Lent is on Ash Wednesday? Bred Ash Wednesday : Jesus wine Body and Blood Ash Wednesday is about the starting of Lent and how Catholics celebrate it by putting ash on our heads.



































## HE IS NOT HERE: HE HAS RISEN

MAT THEW 28:6