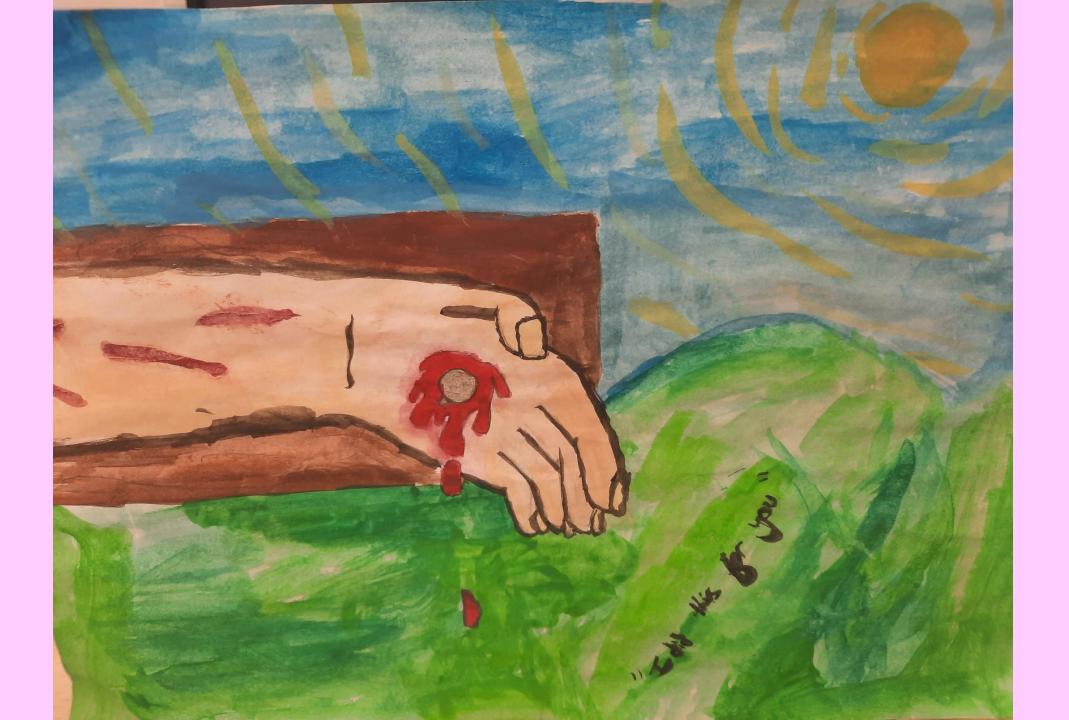

## Key Stage 1







How I made My Easter garden 1. Soven up nowspaper. 2. aut pretend grass. E. correr pot with felt. 4. Make crosses with Sticks. 5. Wredge. Jowerts. 6. put chicks, oggs, burry and carrott on. 7. Cover handle.











































## Key Stage 2





























































class, ic THOSE Jesus Eastery is about sesos & fosting for 40 days and night ent: lent is about which is also based on Lent Jesus fasting for Yodays and nights the start of Lent is on Ash Wednesday? Bred Ash Wednesday : Jesus wine Body and Blood Ash Wednesday is about the starting of Lent and how Catholics celebrate it by putting ash on our heads.



































## HE IS NOT HERE: HE HAS RISEN

MAT THEW 28:6