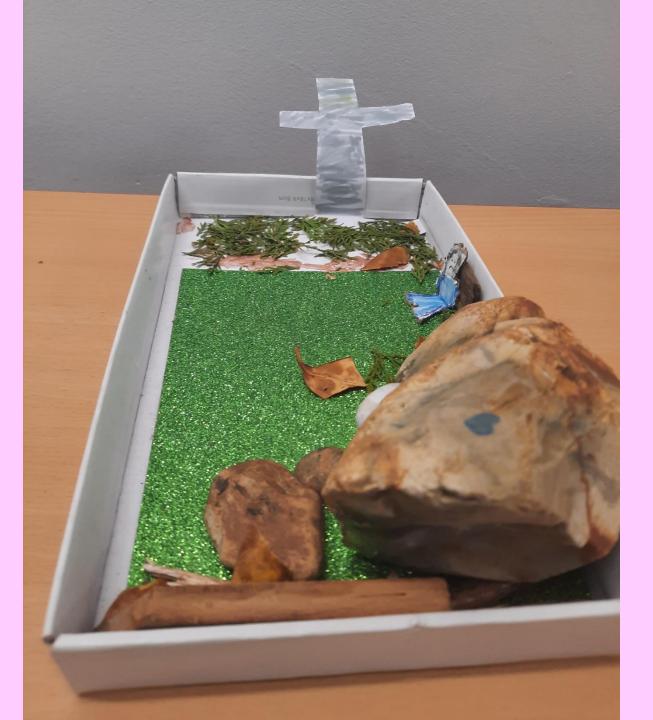

## Key Stage 1

How I made My Easter garden 1. Soven up nowspaper. 2. aut pretend grass. E. correr pot with felt. 4. Make crosses with Sticks. 5. Wredge. Jowerts. 6. put chicks, oggs, burry and carrott on. 7. Cover handle.