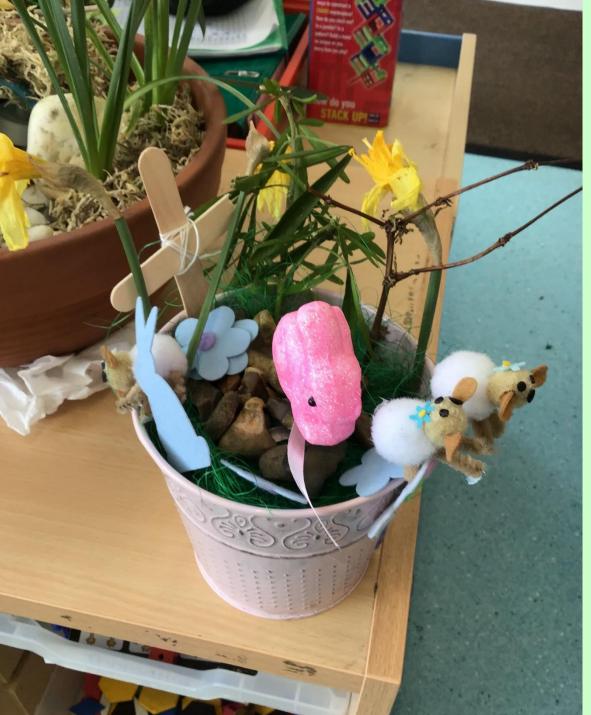

## Key Stage 1

How I made My Easter garden 1. Soven up nowspaper. 2. aut pretend grass. E. correr pot with felt. 4. Make crosses with Sticks. 5. Wredge. Jowerts. 6. put chicks, oggs, burry and carrott on. 7. Cover handle.