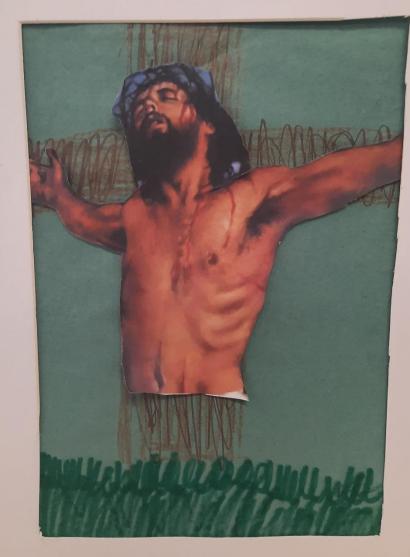

## Key Stage 2

class, ic THOSE Jesus Eastery is about sesos & fosting for 40 days and night ent: lent is about which is also based on Lent Jesus fasting for Yodays and nights the start of Lent is on Ash Wednesday? Bred Ash Wednesday : Jesus wine Body and Blood Ash Wednesday is about the starting of Lent and how Catholics celebrate it by putting ash on our heads.