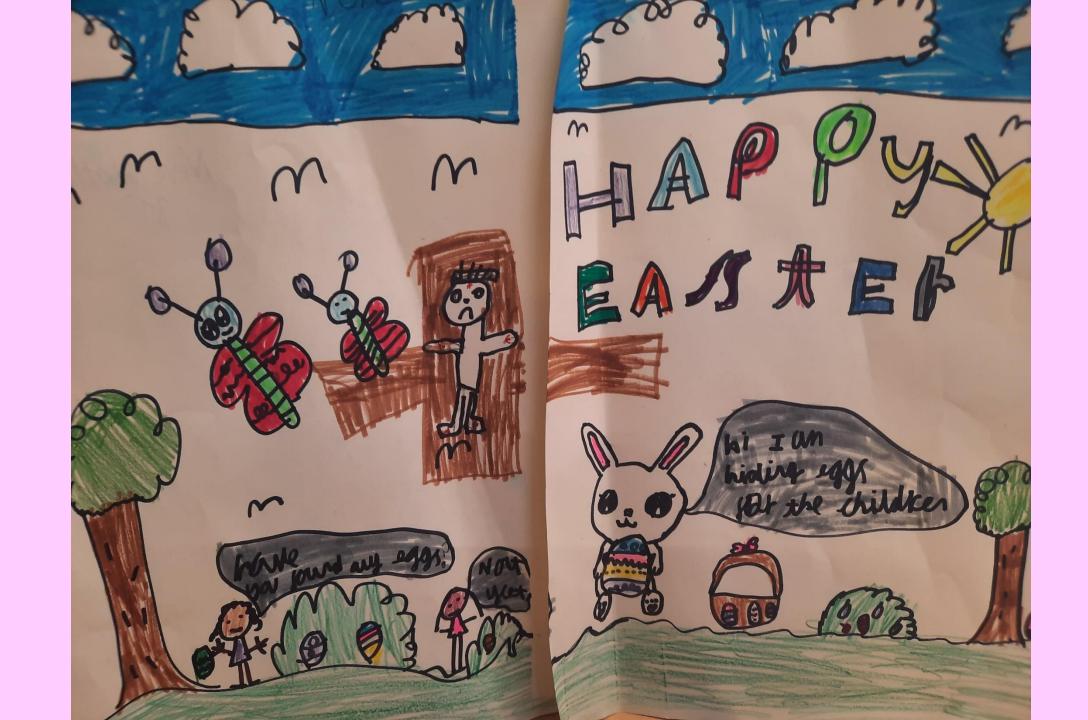

## Key Stage 1

How I made My Easter garden 1. Soven up nowspaper. 2. aut pretend grass. E. correr pot with felt. 4. Make crosses with Sticks. 5. Wredge. Jowerts. 6. put chicks, oggs, burry and carrott on. 7. Cover handle.