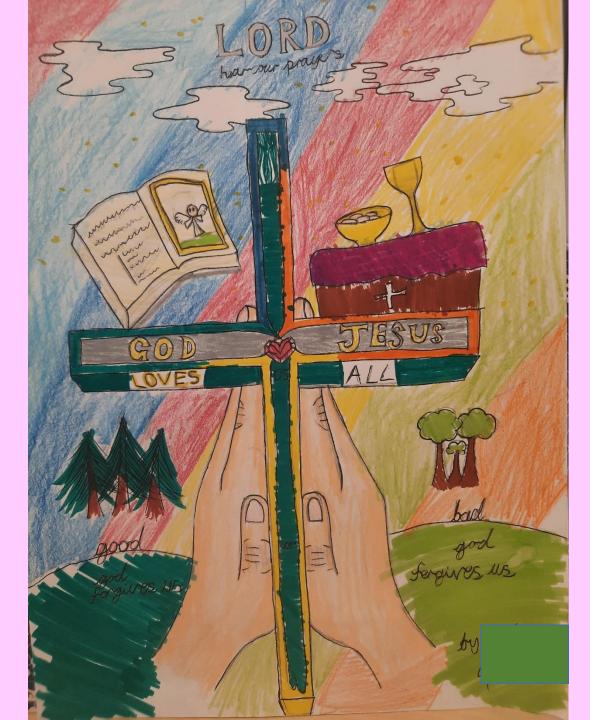

## Key Stage 2

class, ic THOSE Jesus Eastery is about sesos & fosting for 40 days and night ent: lent is about which is also based on Lent Jesus fasting for Yodays and nights the start of Lent is on Ash Wednesday? Bred Ash Wednesday : Jesus wine Body and Blood Ash Wednesday is about the starting of Lent and how Catholics celebrate it by putting ash on our heads.