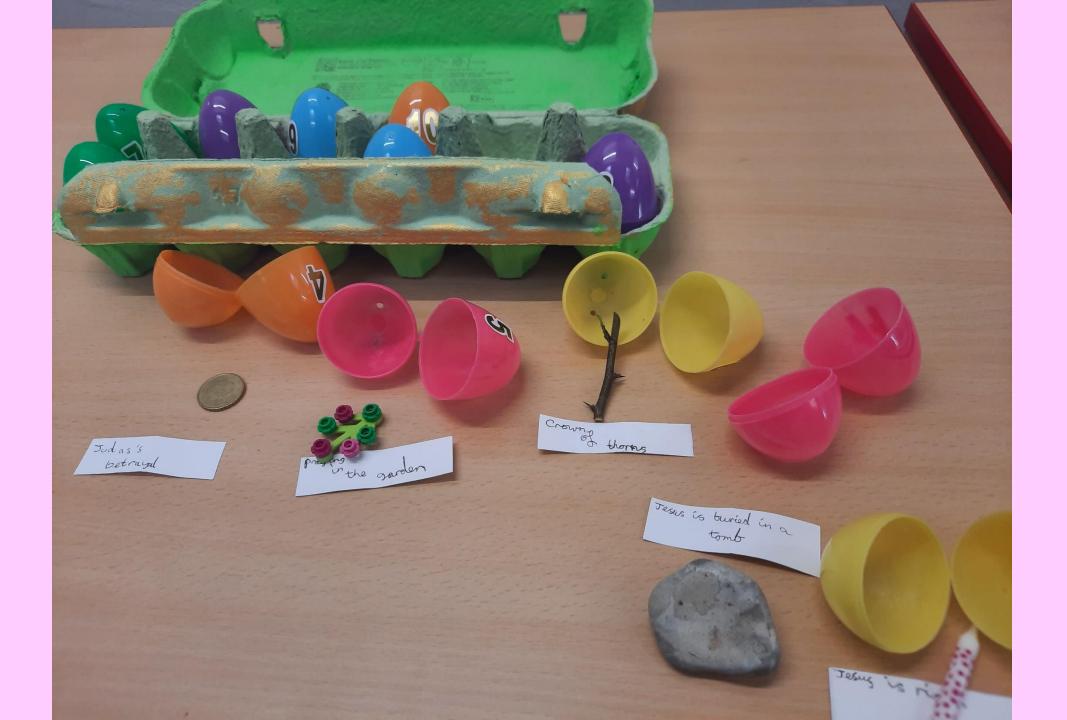

## Key Stage 2

class, ic THOSE Jesus Eastery is about sesos & fosting for 40 days and night ent: lent is about which is also based on Lent Jesus fasting for Yodays and nights the start of Lent is on Ash Wednesday? Bred Ash Wednesday : Jesus wine Body and Blood Ash Wednesday is about the starting of Lent and how Catholics celebrate it by putting ash on our heads.