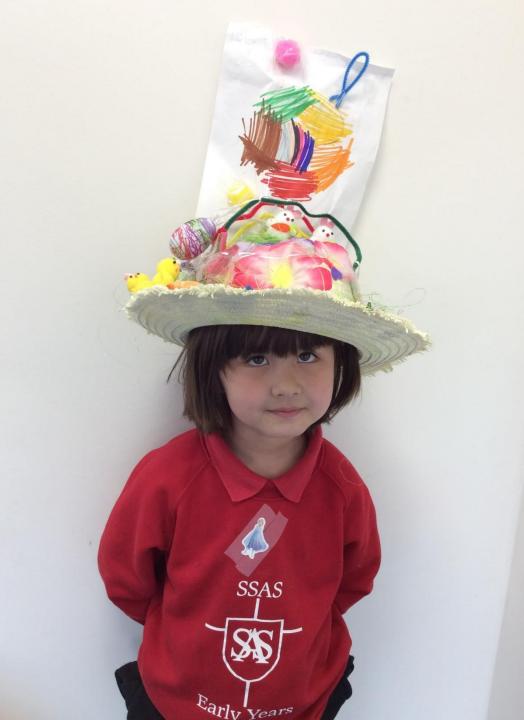

## St Alban & St Stephen Catholic Primary School & Nursery

Learning And Growing With God By Our Side

## Early Years























## Key Stage 1







How I made My Easter garden 1. Soven up nowspaper. 2. aut pretend grass. E. correr pot with felt. 4. Make crosses with Sticks. 5. Wredge. Jowerts. 6. put chicks, oggs, burry and carrott on. 7. Cover handle.











































## Key Stage 2





























































class, ic THOSE Jesus Eastery is about sesos & fosting for 40 days and night ent: lent is about which is also based on Lent Jesus fasting for Yodays and nights the start of Lent is on Ash Wednesday? Bred Ash Wednesday : Jesus wine Body and Blood Ash Wednesday is about the starting of Lent and how Catholics celebrate it by putting ash on our heads.



































## HE IS NOT HERE: HE HAS RISEN

MAT THEW 28:6