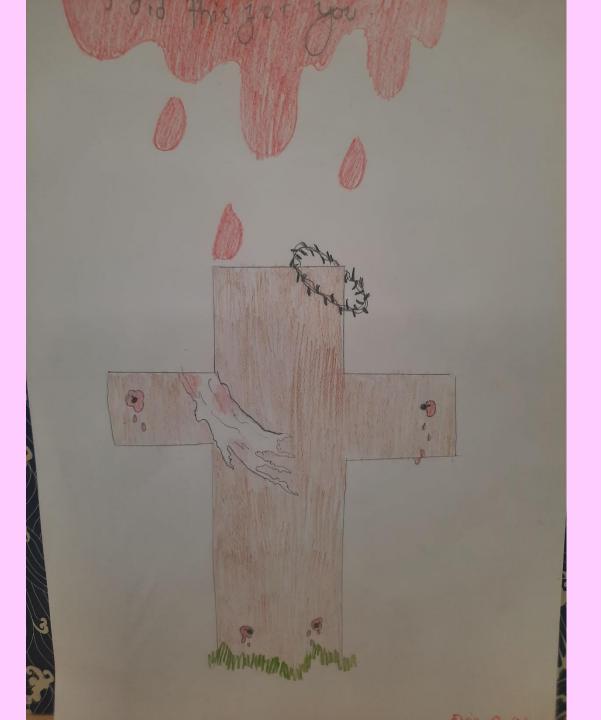

## Key Stage 1







How I made My Easter garden 1. Soven up nowspaper. 2. aut pretend grass. E. correr pot with felt. 4. Make crosses with Sticks. 5. Wredge. Jowerts. 6. put chicks, oggs, burry and carrott on. 7. Cover handle.











































## Key Stage 2





























































class, ic THOSE Jesus Eastery is about sesos & fosting for 40 days and night ent: lent is about which is also based on Lent Jesus fasting for Yodays and nights the start of Lent is on Ash Wednesday? Bred Ash Wednesday : Jesus wine Body and Blood Ash Wednesday is about the starting of Lent and how Catholics celebrate it by putting ash on our heads.



































## HE IS NOT HERE: HE HAS RISEN

MAT THEW 28:6