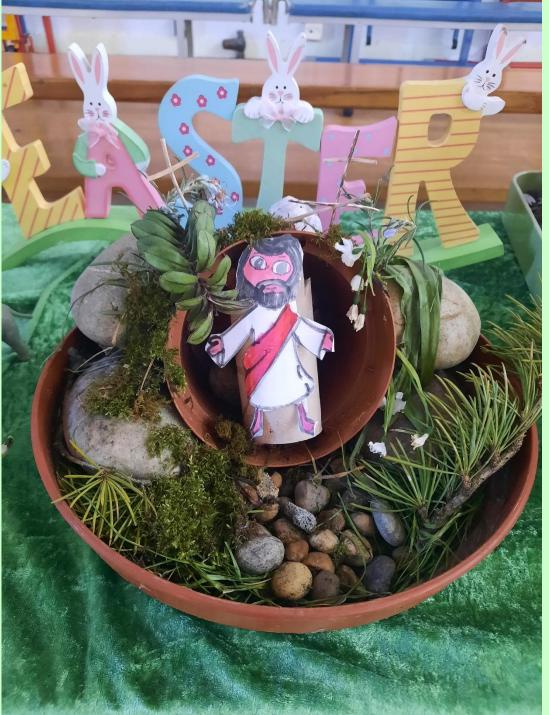

## St Alban & St Stephen Catholic Primary School & Nursery

Learning And Growing With God By Our Side

## Early Years























## Key Stage 1







How I made My Easter garden 1. Soven up nowspaper. 2. aut pretend grass. E. correr pot with felt. 4. Make crosses with Sticks. 5. Wredge. Jowerts. 6. put chicks, oggs, burry and carrott on. 7. Cover handle.











































## Key Stage 2





























































class, ic THOSE Jesus Eastery is about sesos & fosting for 40 days and night ent: lent is about which is also based on Lent Jesus fasting for Yodays and nights the start of Lent is on Ash Wednesday? Bred Ash Wednesday : Jesus wine Body and Blood Ash Wednesday is about the starting of Lent and how Catholics celebrate it by putting ash on our heads.



































## HE IS NOT HERE: HE HAS RISEN

MAT THEW 28:6