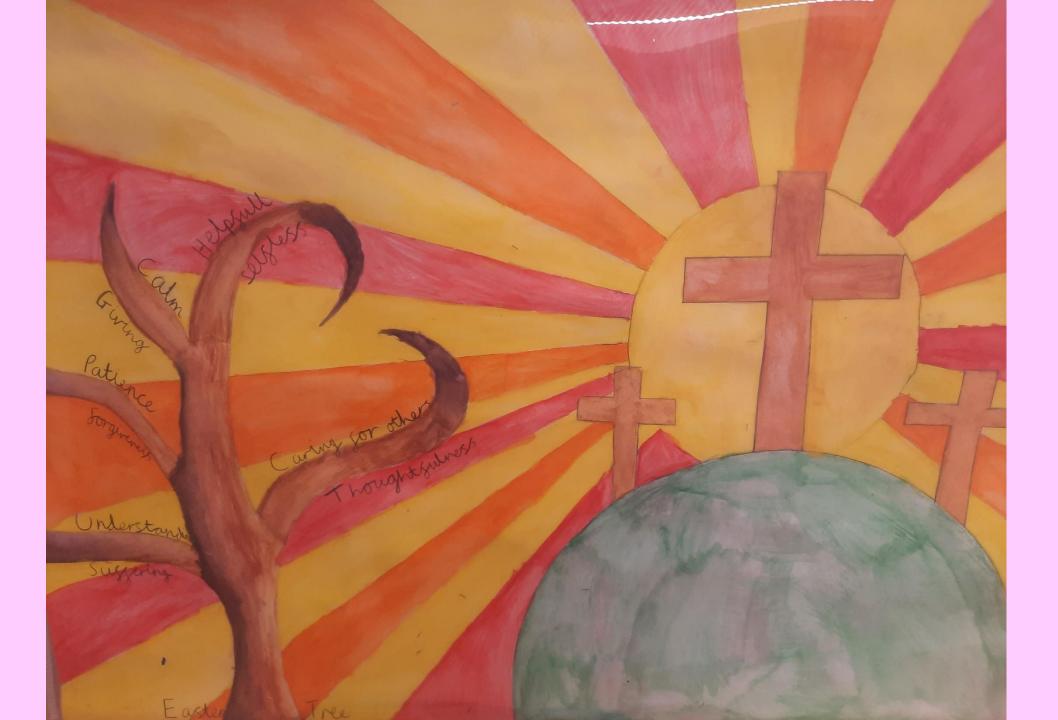

## Key Stage 2

class, ic THOSE Jesus Eastery is about sesos & fosting for 40 days and night ent: lent is about which is also based on Lent Jesus fasting for Yodays and nights the start of Lent is on Ash Wednesday? Bred Ash Wednesday : Jesus wine Body and Blood Ash Wednesday is about the starting of Lent and how Catholics celebrate it by putting ash on our heads.