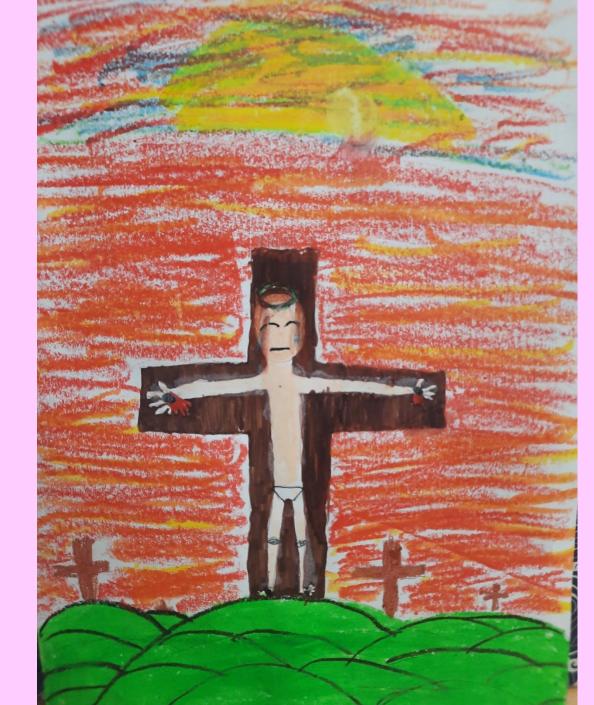

## Key Stage 2

class, ic THOSE Jesus Eastery is about sesos & fosting for 40 days and night ent: lent is about which is also based on Lent Jesus fasting for Yodays and nights the start of Lent is on Ash Wednesday? Bred Ash Wednesday : Jesus wine Body and Blood Ash Wednesday is about the starting of Lent and how Catholics celebrate it by putting ash on our heads.