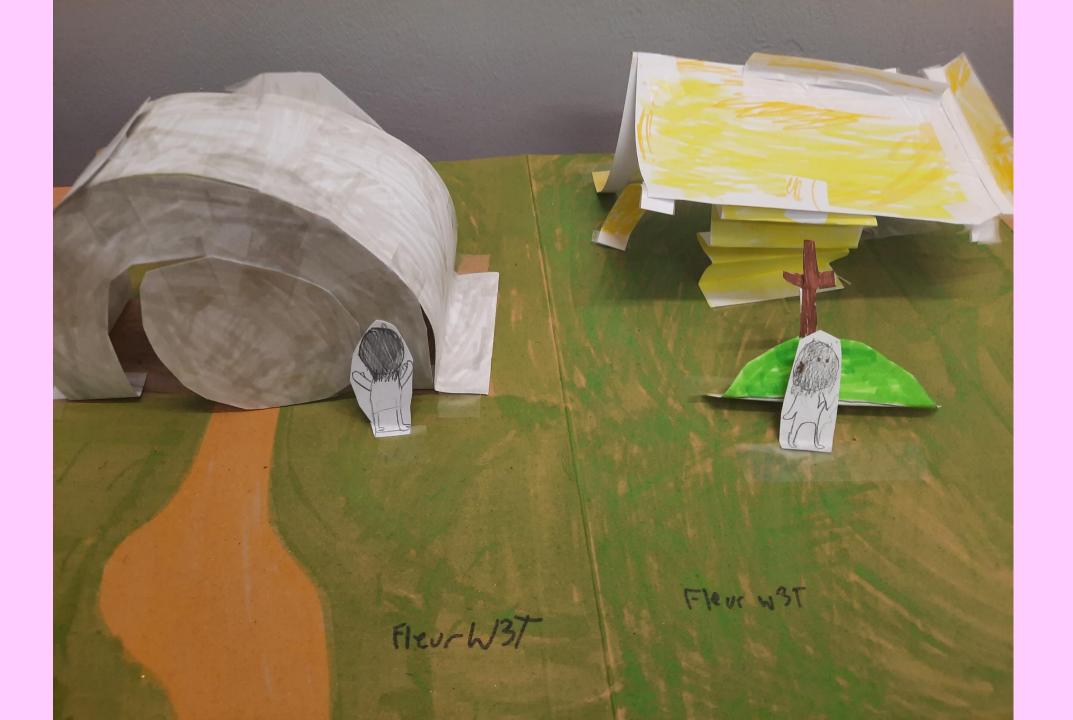

## Key Stage 2

class, ic THOSE Jesus Eastery is about sesos & fosting for 40 days and night ent: lent is about which is also based on Lent Jesus fasting for Yodays and nights the start of Lent is on Ash Wednesday? Bred Ash Wednesday : Jesus wine Body and Blood Ash Wednesday is about the starting of Lent and how Catholics celebrate it by putting ash on our heads.