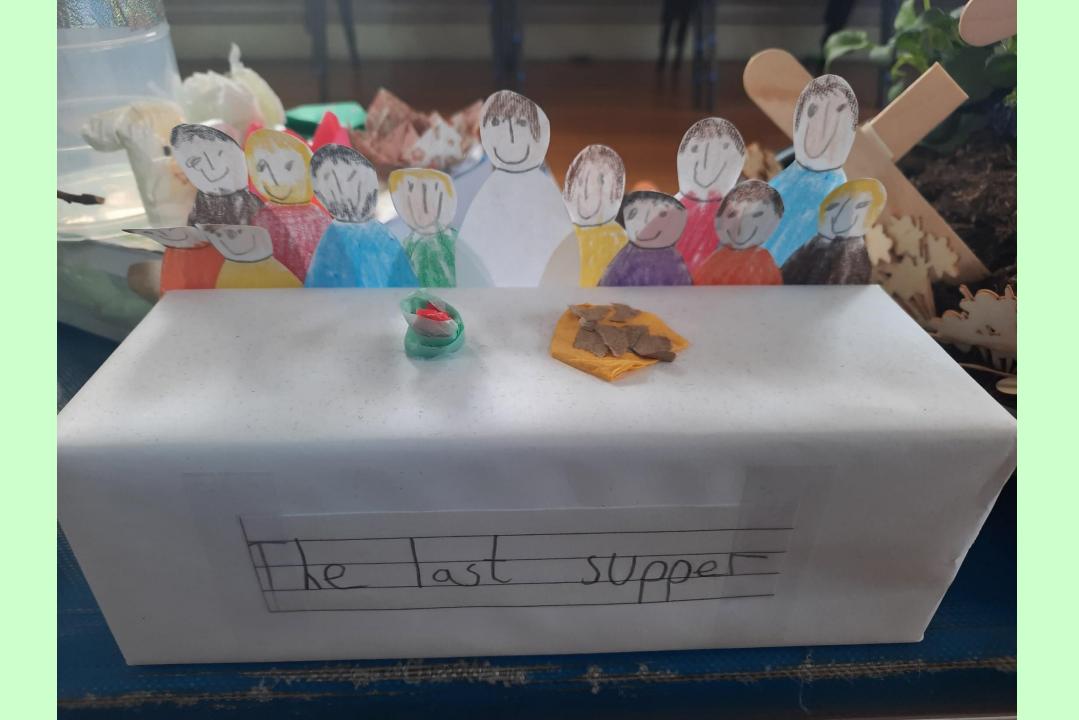

## Key Stage 2

class, ic THOSE Jesus Eastery is about sesos & fosting for 40 days and night ent: lent is about which is also based on Lent Jesus fasting for Yodays and nights the start of Lent is on Ash Wednesday? Bred Ash Wednesday : Jesus wine Body and Blood Ash Wednesday is about the starting of Lent and how Catholics celebrate it by putting ash on our heads.