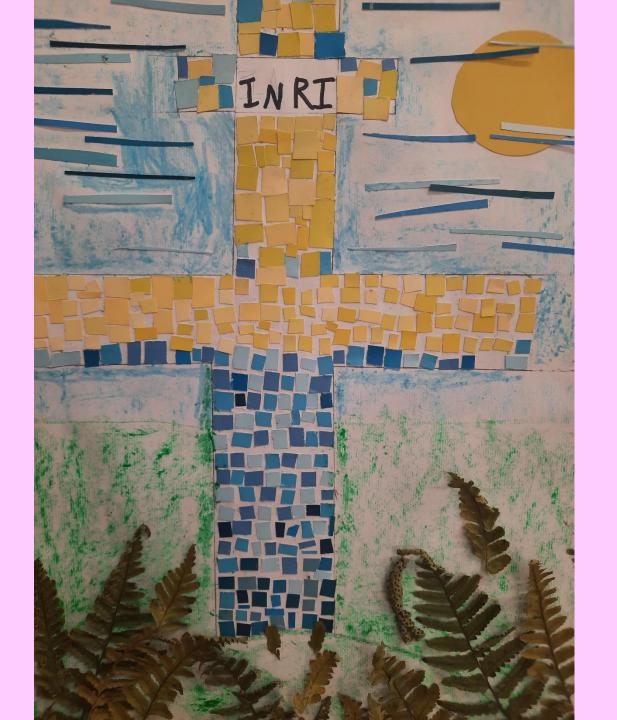

## Key Stage 2

class, ic THOSE Jesus Eastery is about sesos & fosting for 40 days and night ent: lent is about which is also based on Lent Jesus fasting for Yodays and nights the start of Lent is on Ash Wednesday? Bred Ash Wednesday : Jesus wine Body and Blood Ash Wednesday is about the starting of Lent and how Catholics celebrate it by putting ash on our heads.