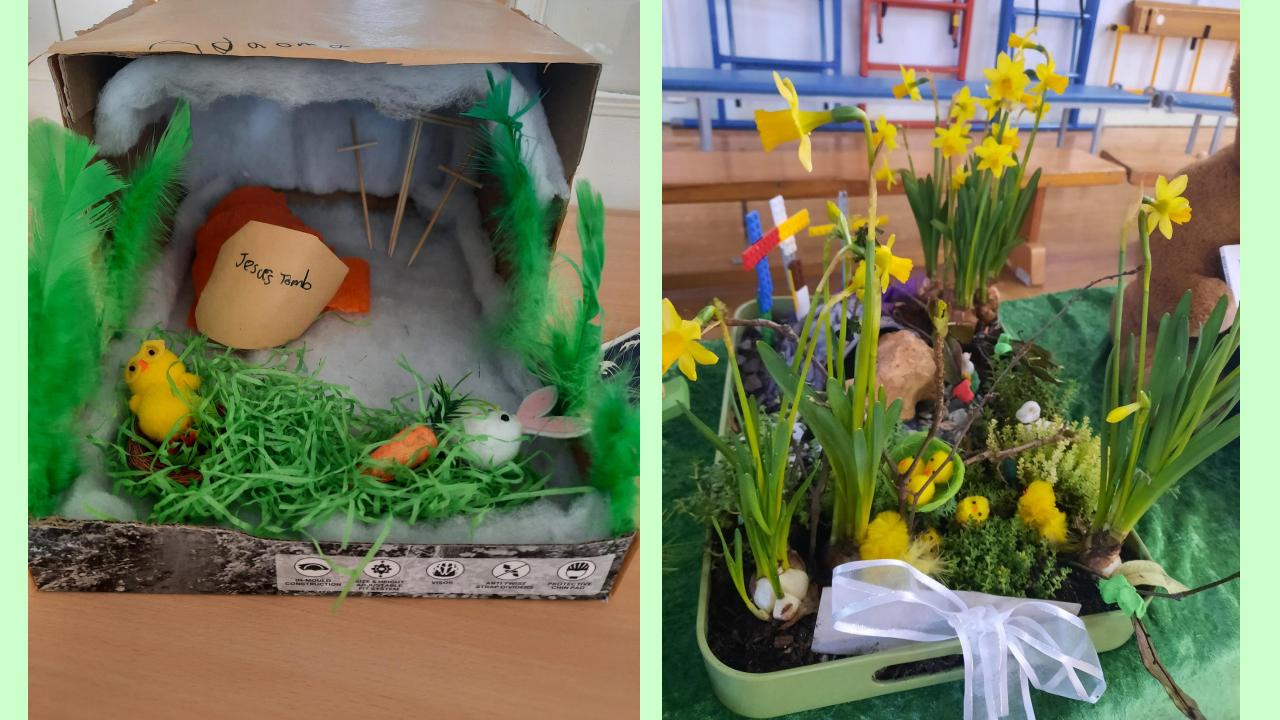

## Key Stage 2

class, ic THOSE Jesus Eastery is about sesos & fosting for 40 days and night ent: lent is about which is also based on Lent Jesus fasting for Yodays and nights the start of Lent is on Ash Wednesday? Bred Ash Wednesday : Jesus wine Body and Blood Ash Wednesday is about the starting of Lent and how Catholics celebrate it by putting ash on our heads.