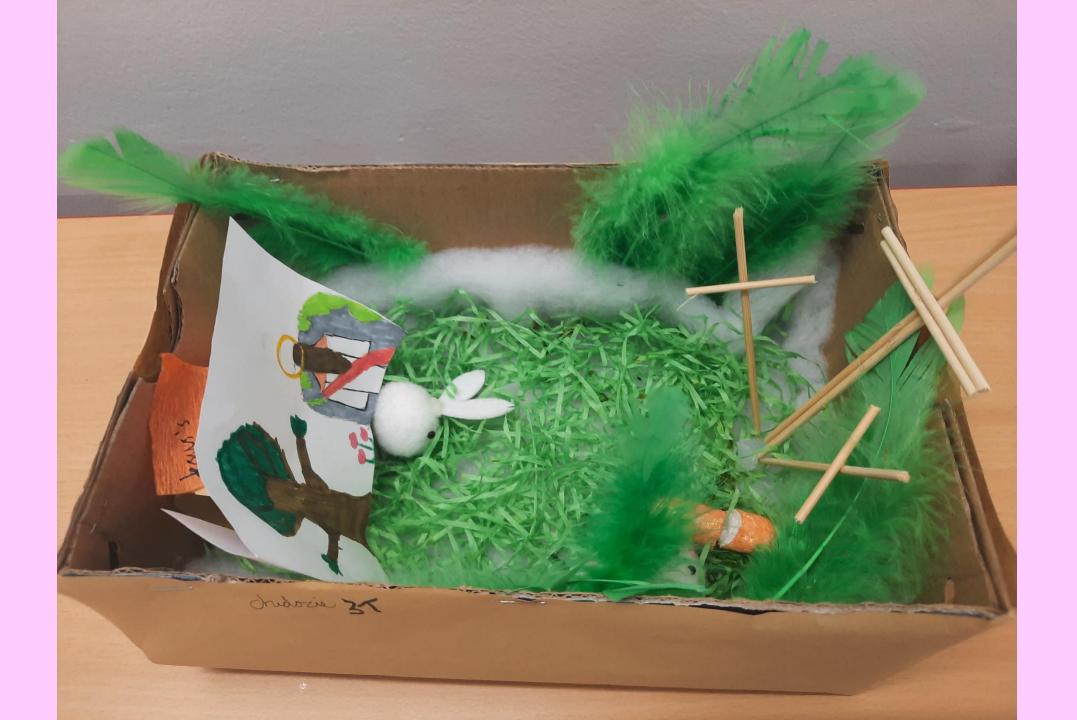

## Key Stage 1

How I made My Easter garden 1. Soven up nowspaper. 2. aut pretend grass. E. correr pot with felt. 4. Make crosses with Sticks. 5. Wredge. Jowerts. 6. put chicks, oggs, burry and carrott on. 7. Cover handle.