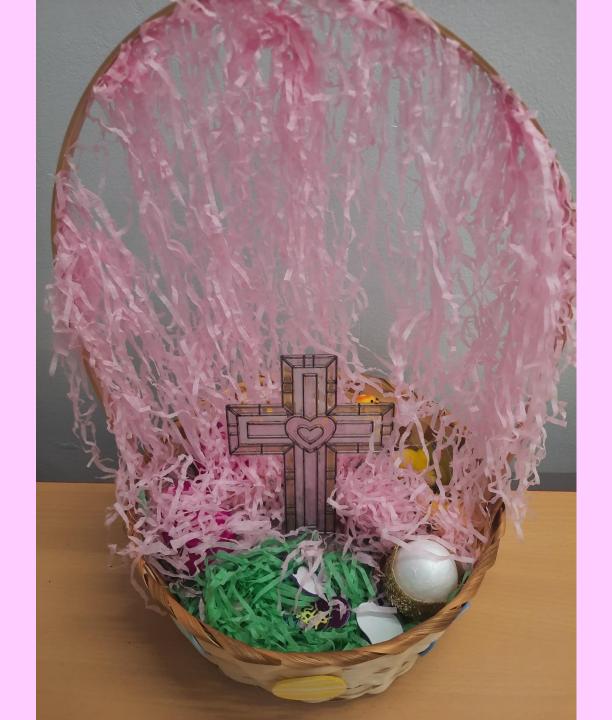

## Key Stage 1

How I made My Easter garden 1. Soven up nowspaper. 2. aut pretend grass. E. correr pot with felt. 4. Make crosses with Sticks. 5. Wredge. Jowerts. 6. put chicks, oggs, burry and carrott on. 7. Cover handle.