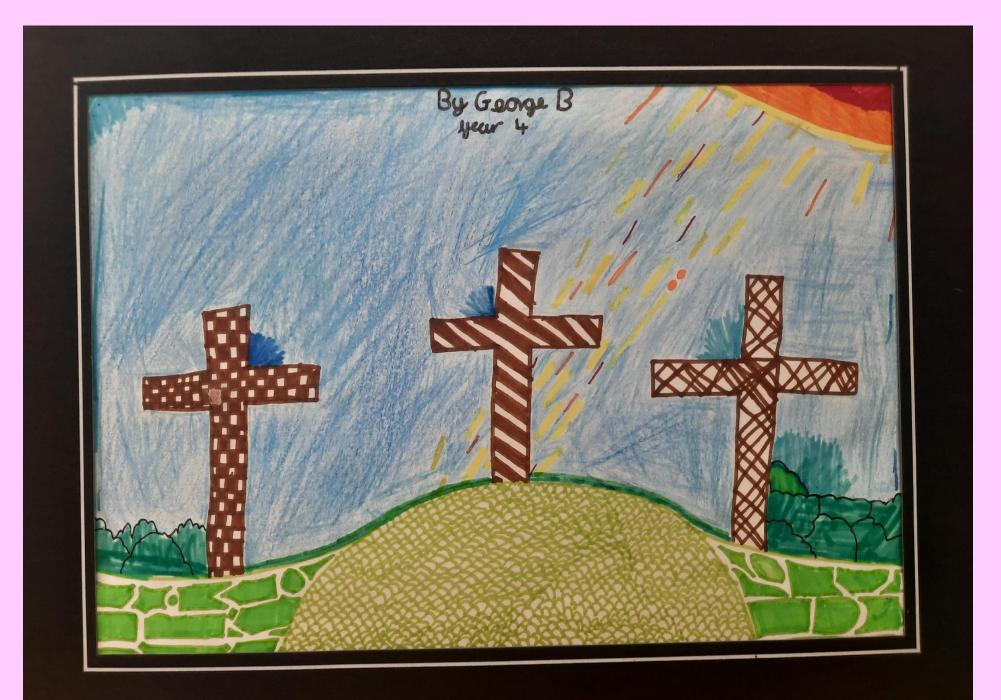

## Key Stage 2

class, ic THOSE Jesus Eastery is about sesos & fosting for 40 days and night ent: lent is about which is also based on Lent Jesus fasting for Yodays and nights the start of Lent is on Ash Wednesday? Bred Ash Wednesday : Jesus wine Body and Blood Ash Wednesday is about the starting of Lent and how Catholics celebrate it by putting ash on our heads.