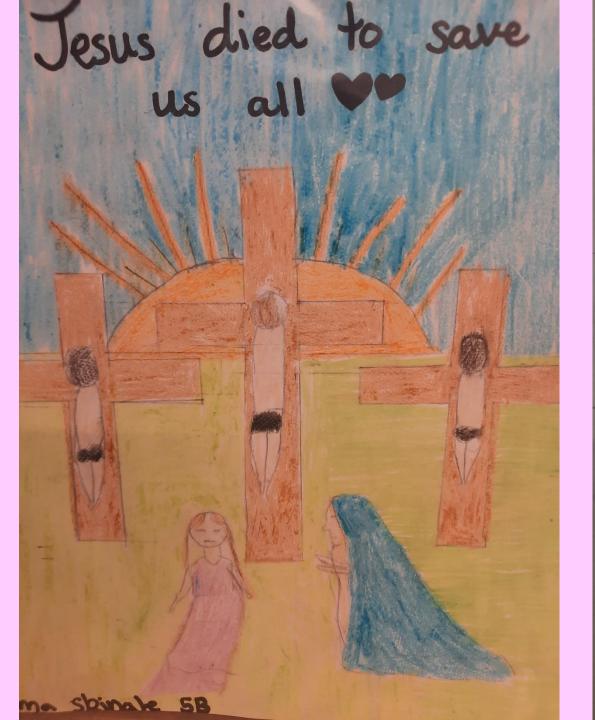

## Key Stage 2

class, ic THOSE Jesus Eastery is about sesos & fosting for 40 days and night ent: lent is about which is also based on Lent Jesus fasting for Yodays and nights the start of Lent is on Ash Wednesday? Bred Ash Wednesday : Jesus wine Body and Blood Ash Wednesday is about the starting of Lent and how Catholics celebrate it by putting ash on our heads.