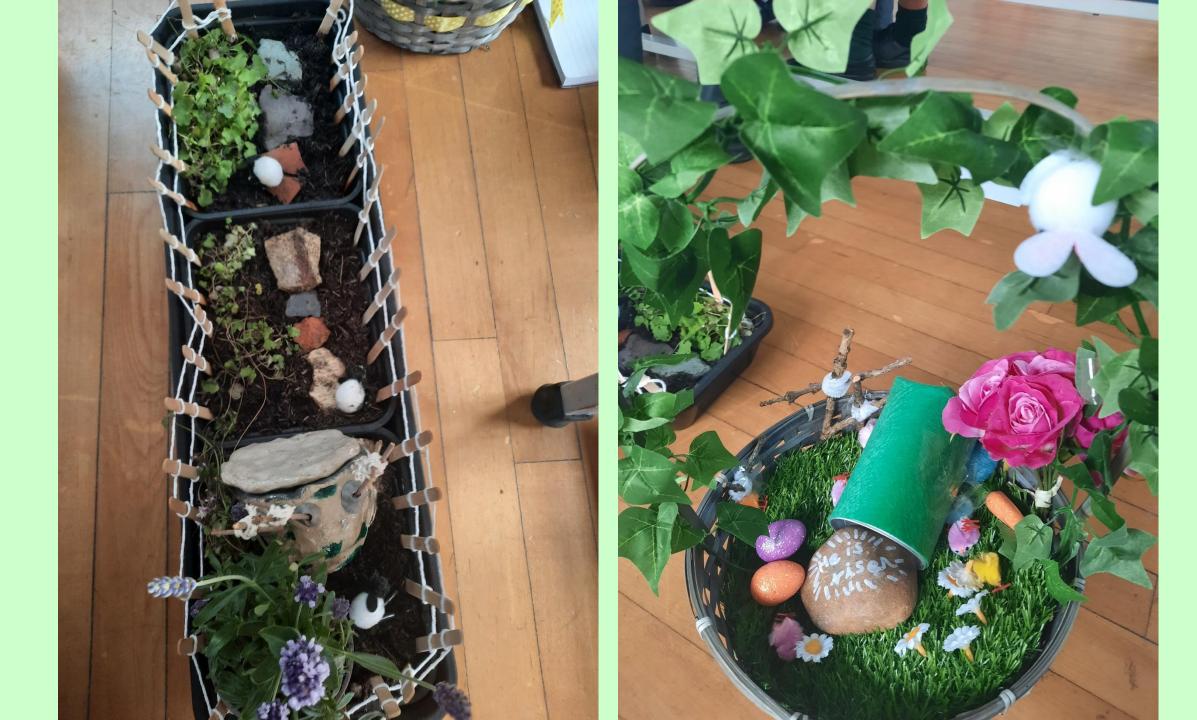

## Key Stage 1

How I made My Easter garden 1. Soven up nowspaper. 2. aut pretend grass. E. correr pot with felt. 4. Make crosses with Sticks. 5. Wredge. Jowerts. 6. put chicks, oggs, burry and carrott on. 7. Cover handle.