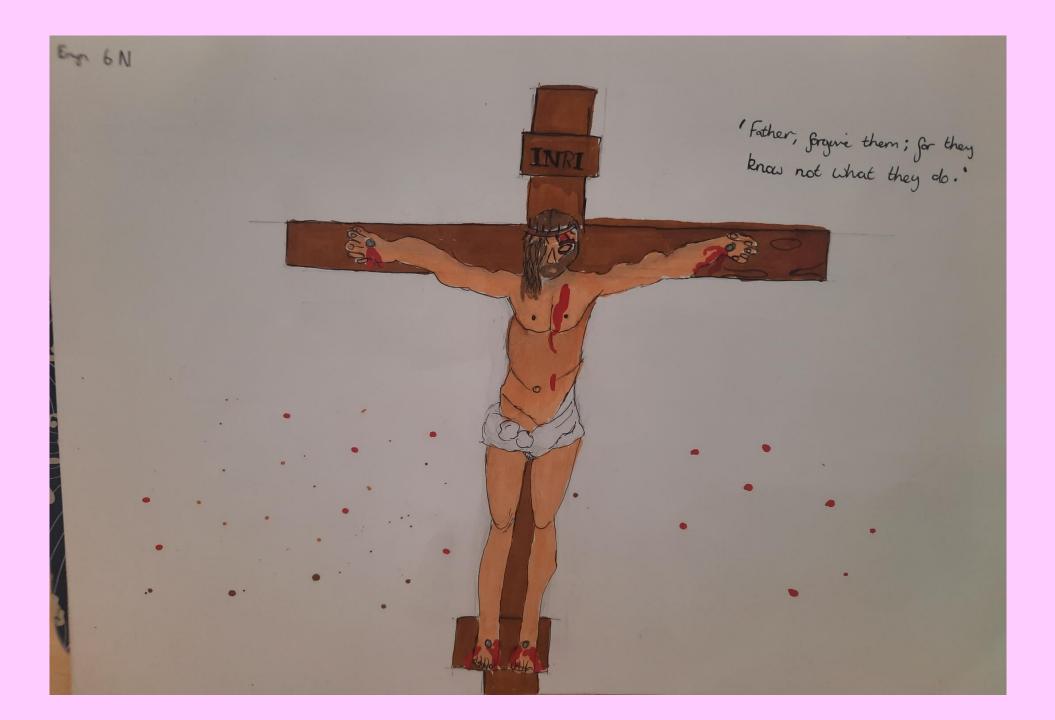

## Key Stage 1







How I made My Easter garden 1. Soven up nowspaper. 2. aut pretend grass. E. correr pot with felt. 4. Make crosses with Sticks. 5. Wredge. Jowerts. 6. put chicks, oggs, burry and carrott on. 7. Cover handle.











































## Key Stage 2





























































class, ic THOSE Jesus Eastery is about sesos & fosting for 40 days and night ent: lent is about which is also based on Lent Jesus fasting for Yodays and nights the start of Lent is on Ash Wednesday? Bred Ash Wednesday : Jesus wine Body and Blood Ash Wednesday is about the starting of Lent and how Catholics celebrate it by putting ash on our heads.



































## HE IS NOT HERE: HE HAS RISEN

MAT THEW 28:6