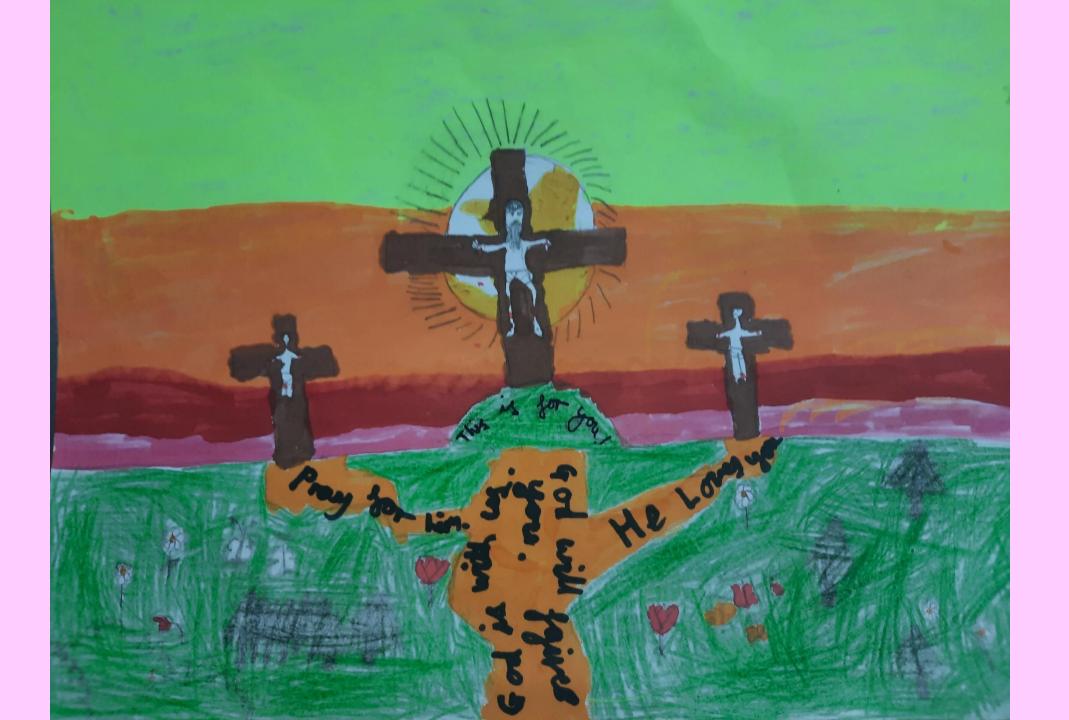

## Key Stage 2

class, ic THOSE Jesus Eastery is about sesos & fosting for 40 days and night ent: lent is about which is also based on Lent Jesus fasting for Yodays and nights the start of Lent is on Ash Wednesday? Bred Ash Wednesday : Jesus wine Body and Blood Ash Wednesday is about the starting of Lent and how Catholics celebrate it by putting ash on our heads.